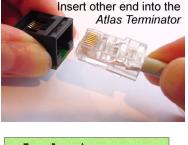

Simply connect one end of your network cable to the *Atlas IT* and the other end to the *Atlas IT* Terminator and press the test button. Within seconds, the instrument will analyse the full connection pattern between one end of the cable