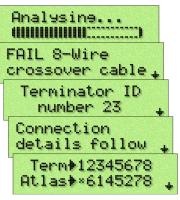

and the other end. It then instantly identifies the cable type (based on the connection pattern) and displays this on it's easy-to-read green-mode display.

The *Atlas IT* now features an enhanced cable library, enabling the intelligent identification of cable configuration, such as: "Straight-Through Patch Cables", "Crossover Cables", "Token Ring Cables", "Ethernet Economiser Adapters" and many more. If any problems in the cabling are detected, such as shorted, swapped or missing connections, then the *Atlas IT* will clearly identify these on it's display, showing exactly which connections require attention.