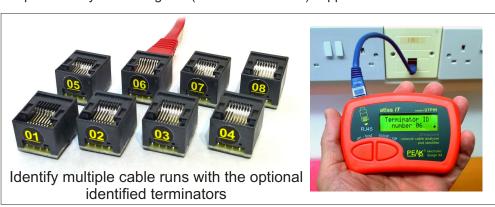

## **Key Features:**

- Automatic identification of cable configuration: Straight-Through patch (4, 6 and 8 way types), Crossover (several types), Token-Ring, Cisco Twisted, Ethernet Economisers and many more.
- Identification of fault types including missing/broken wires, shorted wires and swapped wires.
- · Display of standard wiring colours.
- Compatible with optional identified terminators, great for multiple cable runs.
- Protected against voltages present on live voice and data systems.
- Supplied with 2 miniature terminators, ideal for tight spaces.
- Clear and user-friendly scrollable display.
- Spare battery and user guide (with ethernet chart) supplied.